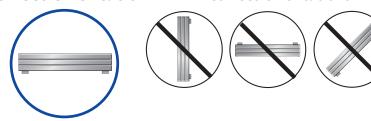

The Runtal Electric Baseboard Pedestal must be installed against the floor in a horizontal orientation as shown below. The electrical wiring can connect at either end.

#### **Correct Orientation**

#### **Incorrect Orientations**