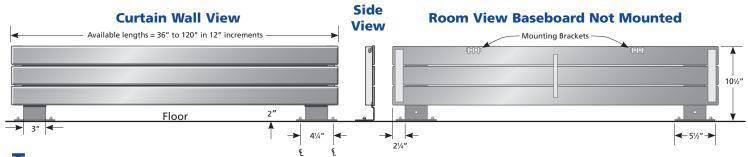

The Runtal Electric Baseboard Pedestal must be installed against the floor in a horizontal orientation as shown below. The electrical wiring can connect at either end.