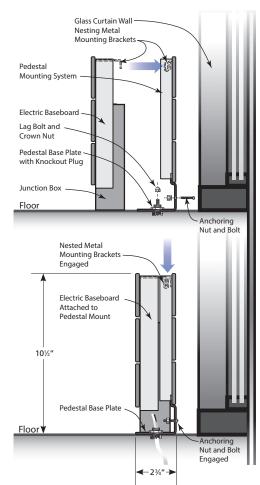

## Detail of Baseboard and Pedestal Accessory Assembled

The Pedestal is secured to the floor and the electric baseboard is nested to it.

#### **STEP 1** UNPACKING

Unpack the Electrical Baseboard Pedestal and place in front of the wall with finished tubes toward the curtain wall and the brackets toward the room side.

#### STEP 2 ROUGH WIRING

Locate the rough wiring to the left or right side of the Pedestal (wiring may be done on either side). Once wiring is available, pull wire up through the Pedestal base plate.

#### **STEP 3** MOUNTING PEDESTAL

Bolt the Pedestal firmly to the floor with two lag bolts (by others).

#### **STEP 4** ATTACHING BASEBOARD TO PEDESTAL BASE

Hang the Electric Baseboard Radiator from the brackets and connect the wiring to the Electric Baseboard per the Electric Baseboard Instructions.

#### STEP 5 SECURING PEDESTAL AND BASEBOARD

Secure the bottoms of the Pedestal and Electric Baseboard with bolts provided.

Runtal North America 187 Neck Road, PO Box 8278, Ward Hill, MA 01835 DIATORS US Tel: 800-526-2621, Canadian Tel: 888-829- 4901 mth by Design www.runtalnorthamerica.com