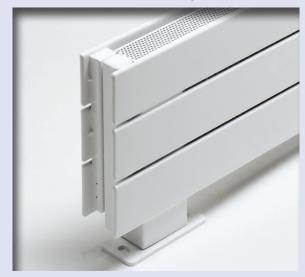

## Detail of Baseboard and Pedestal Accessory Assembled

The Pedestal is secured to the floor and the electric baseboard is nested to it.

#### **STEP 4** ATTACHING BASEBOARD TO PEDESTAL BASE

Hang the Electric Baseboard Radiator from the brackets and connect the wiring to the Electric Baseboard per the Electric Baseboard Instructions.