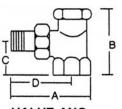

### SIZE A B C 1/2" 2.82" 2.80" 1.22"

## Combination Union – Shut Off Valves

Runtal offers two types of combination shut off/ union valves that are suitable for balancing and shut off isolation. The VALVE-ST and VALVE-ANG are available in both ½" and ¾" NPT sizes (male threaded union x female threaded connection). The nickel plated VALVE-ST and VALVE-ANG are available in either a straight or angle pattern and may be used in pairs or in combination with the control valves. The DEC-ANG is a decorative chrome angle valve used in pairs to provide elegant connections for towel radiators or radiators.