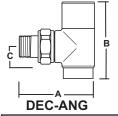

## Combination Union – Shut Off Valves

Runtal offers two types of combination shut off/ union valves that are suitable for balancing and shut off isolation. The VALVE-ST and VALVE-ANG are available in both ½" and ¾" NPT sizes (male threaded union x female threaded connection). The nickel plated VALVE-ST and VALVE-ANG are available in either a straight or angle pattern and may be used in pairs or in combination with the control valves. The DEC-ANG is a decorative chrome angle valve used in pairs to provide elegant connections for towel radiators or radiators.