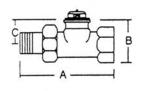

CONTROL-ST

| SIZE | Α     | В     | С     |
|------|-------|-------|-------|
| 1/2" | 3.74" | 1.50" | 1.12" |
| 3/4" | 4.17" | 1.50" | 1.12" |
|      |       |       |       |

SIZE A B C D 1/2" 2.78" 1.97" 1.02" 2.28" 3/4" 3.10" 2.09" 1.14" 2.60"