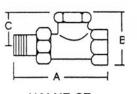

## Valves & Vent

| SIZE | Α     | В     | С     |
|------|-------|-------|-------|
| 1/2" | 3.15" | 1.43" | 1.18" |
| 3/4" | 3.58" | 1.58" | 1.20" |

**VALVE-ANG** 

| SIZE | Α     | В     | С     | D<br>2.28" |
|------|-------|-------|-------|------------|
| 1/2" | 3.15" | 1.43" | 1.18" | 2.28"      |
| 3/4" | 3.58" | 1.58" | 1.20" | 2.60"      |

## Combination Union – Shut Off Valves

Runtal offers two types of combination shut off/ union valves that are suitable for balancing and shut off isolation. The VALVE-ST and VALVE-ANG are available in both ½" and ¾" NPT sizes (male threaded union x female threaded connection). The nickel plated VALVE-ST and VALVE-ANG are available in either a straight or angle pattern and may be used in pairs or in combination with the control valves. The DEC-ANG is a decorative chrome angle valve used in pairs to provide elegant connections for towel radiators or radiators.