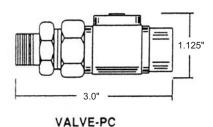

## **Compact Union-Ball Valve**

The VALVE-PC is a chrome plated handleless union-shutoff valve, suitable for exposed installation, or installation inside the PC pipe cover. It is available in 1/2" male NPT X 1/2" sweat connection only.