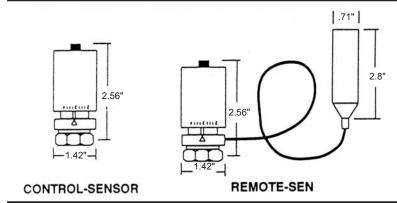

### **Sensor Control Heads**

These control sensors are used in conjunction with self-contained control valves above. The CONTROL-SENSOR should be used with the straight or reverse angle valves, where the control sensor head is in the open air. The REMOTE-SEN should be used where the valve and sensor head are behind a pipe trim. The CONTROL-SENSOR is available with a white or black finish.