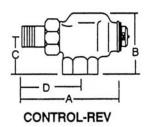

CONTROL-ST

| SIZE | Α     | В     | С     |
|------|-------|-------|-------|
| 1/2" | 3.74" | 1.50" | 1.12" |
| 3/4" | 4.17" | 1.50" | 1.12" |
|      |       |       |       |

SIZE A B C D 1/2" 2.78" 1.97" 1.02" 2.28" 3/4" 3.10" 2.09" 1.14" 2.60"

| SIZE | A     | B     | C     | D     |
|------|-------|-------|-------|-------|
| 1/2" | 3.86" | 1.97" | 1.02" | 2.28" |
|      |       |       |       |       |

# Self-Contained Thermostatic Control Valves

These nickel plated control valves, combined with the proper control head (as shown below) provide thermostatic control at the radiator. The are available in straight, angle, or reverse angle configurations in both 1/2" and 3/4" sizes (male threaded union X female threaded connections).