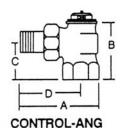

## Valves & Vent

| SIZE | Α     | В     | С     |
|------|-------|-------|-------|
| 1/2" | 3.15" | 1.43" | 1.18" |
| 3/4" | 3.58" | 1.58" | 1.20" |

**VALVE-ANG** 

| SIZE | Α     | В     | С     | D<br>2.28" |
|------|-------|-------|-------|------------|
| 1/2" | 3.15" | 1.43" | 1.18" | 2.28"      |
| 3/4" | 3.58" | 1.58" | 1.20" | 2.60"      |

## Combination Union – Shut Off Valves

Runtal offers two types of combination shut off/ union valves that are suitable for balancing and shut off isolation. The VALVE-ST and VALVE-ANG are available in both ½" and ¾" NPT sizes (male threaded union x female threaded connection). The nickel plated VALVE-ST and VALVE-ANG are available in either a straight or angle pattern and may be used in pairs or in combination with the control valves. The DEC-ANG is a decorative chrome angle valve used in pairs to provide elegant connections for towel radiators or radiators.