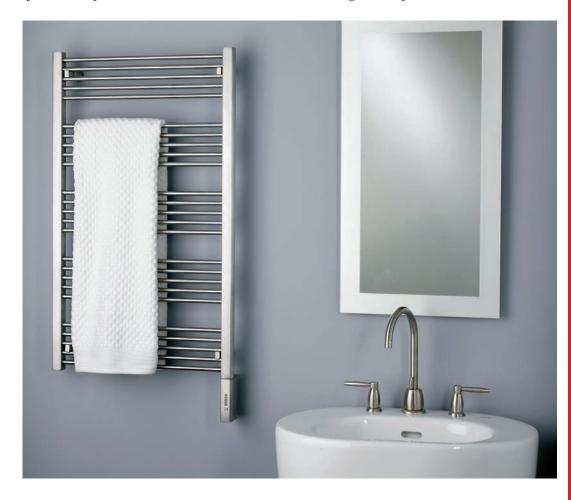

## runtal Fain PURE MINIMALISM

 $\it T$ he Runtal Fain offers very delicate tubes consistent with the minimalist style that is popular today. The Runtal Fain is the only Runtal radiator manufactured of stainless steel and is available in both an electric and hydronic version. Electric models are offered in either direct wire or plug-in versions and have Runtal's exclusive soft touch five setting (off/lo/med/hi/ timer on hi for 3 hours) digital control. Hydronic models offer bottom piping. The Runtal Fain is also unique in that as well as being used in a closed loop hydronic system it may also be attached to a domestic re-circulating water system.

Height\* 33.1" Width 19.7" Depth 3.5"

**Electric Models:** FTRE-3320\*\* Watts/Amps 300W / 2.7 amps **BTUH Heat Output** 1024

**Hydronic Models:** FTR-3320 BTUH@180°F 984

The Runtal Fain is UL Listed.

\*Note: For 120 volt electric models, add 4.3" in height for control