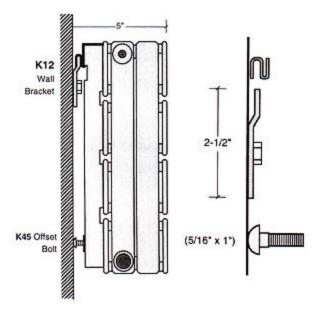

 ${\bf R}$  clip - Mount to the Cutouts on the RF Radiator at the K12 Positions

**K12** Wall Bracket - Support Bracket used with RF Radiators

Normally shipped with the Radiators

**K45** Offset Bolt - Carriage Bolt used at each weld nut at the bottom of the Radiator for leveling with the wall