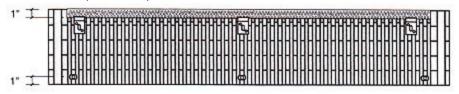

Model Type R3F Wall Mounting

R3F Models (back view)

For Radiators 20" to 60" Long - Use 2 K12 Brackets, one at each end

62" to 138" Long - Use 3 K12 Brackets, one at each end, one at the center

 $\ensuremath{\textbf{140}}\xspace$  to  $\ensuremath{\textbf{236}}\xspace$  Long - Use  $\ensuremath{\textbf{4}}\xspace$  K12 Brackets, one at each end, two distributed evenly in the middle

 $\ensuremath{\textbf{238}}\xspace$  to  $\ensuremath{\textbf{296}}\xspace$  Long - Use  $\ensuremath{\textbf{5}}\xspace$  K12 Brackets, one at each end, three distributed evenly in the middle

**298" to 354"** Long - Use **6 K12** Brackets, one at each end, four distributed evenly in the middle

 ${\bf R}$  clip - Mount to the Cutouts on the RF Radiator at the K12 Positions

**K12** Wall Bracket - Support Bracket used with RF Radiators

Normally shipped with the Radiators

**K45** Offset Bolt - Carriage Bolt used at each weld nut at the bottom of the Radiator for leveling with the wall