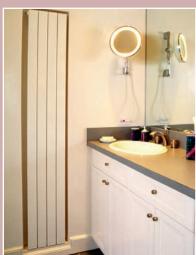

## runtal Vertical Panels

**Runtal's Vertical Panels** are ideal for situations where floor space is limited such as entryways and kitchens. They are often found mounted behind a door or on a column.

Available in heights from 20 to 354 inches (in 2" increments). Additional widths (up to 24 tubes or 69-3/4" wide) are available upon request.