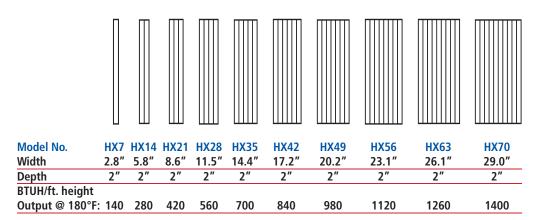

## runtal Vertical Panels

**Runtal's Vertical Panels** are ideal for situations where floor space is limited such as entryways and kitchens. They are often found mounted behind a door or on a column.

Available in heights from 20 to 354 inches (in 2" increments). Additional widths (up to 24 tubes or 69-3/4" wide) are available upon request.

In Stock Vertical Panels UHX Series

Runtal offers vertical panels (4 and 6 panels wide) in 3' and 6' heights for immediate delivery in white. All stock vertical panels have bottom tappings allowing flexibility of supply and return. Stock vertical panels may be special ordered in any of the other nine standard colors with a two-week delivery.