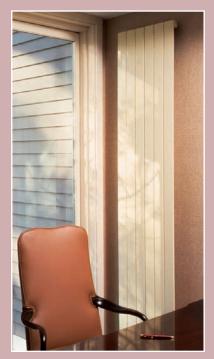

## runtal Vertical Panels

**Runtal's Vertical Panels** are ideal for situations where floor space is limited such as entryways and kitchens. They are often found mounted behind a door or on a column.

Available in heights from 20 to 354 inches (in 2" increments). Additional widths (up to 24 tubes or 69-3/4" wide) are available upon request.